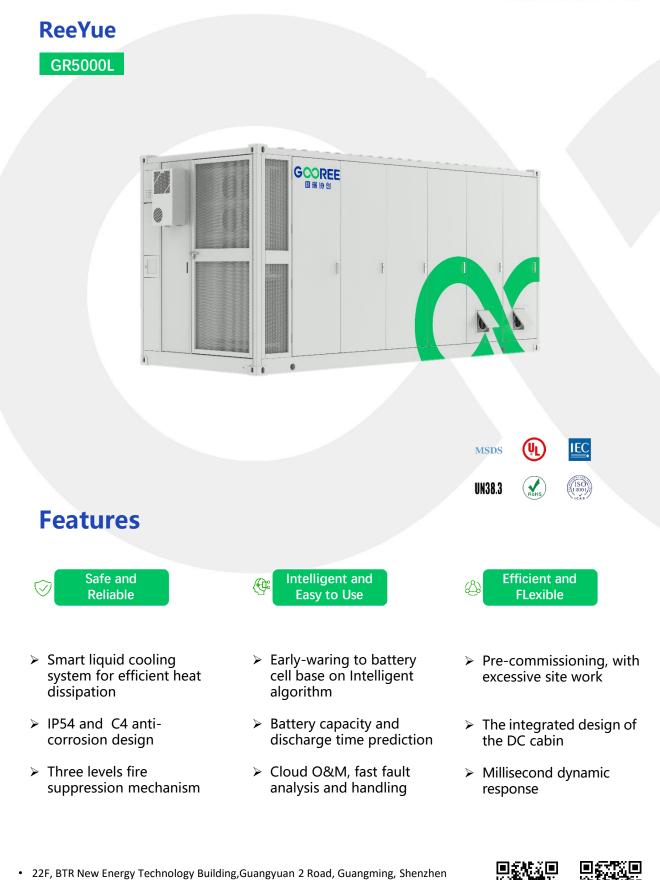

## **Specification Parameters**

| Model                               | ReeYue GR5000L                                                                               |
|-------------------------------------|----------------------------------------------------------------------------------------------|
| DC Side                             |                                                                                              |
| Cell type                           | LFP/314Ah                                                                                    |
| Battery capacity (BOL)              | 5015.96kWh                                                                                   |
| Rated voltage                       | 1331.2V                                                                                      |
| Battery voltage range               | 1123.2~1497.6V                                                                               |
| System configuration                | 416S1P×12                                                                                    |
| Weight                              | <43T                                                                                         |
| Demension(W×H×D)                    | 6058×2896×2438mm                                                                             |
| Rated charge/discharge power        | 0.5P                                                                                         |
| Max System Efficiency               | 94%                                                                                          |
| Cycle performance                   | ≥6000 cycles; @25±2°C,0.5P,SOH≥80%                                                           |
| Fire suppression system             | FK5112 (Support PACK level)+flammable gas detection + exhaust + Water<br>Sprinkler System    |
| Cooling concept                     | Liquid cooling                                                                               |
| Operating ambient temperature range | -20~55℃                                                                                      |
| Operating altitude                  | 2,000m (When the altitude is between 2000-4000m, the output of the system will be de-rated.) |
| IP rating                           | IP54                                                                                         |
| Communication Protocol              | Modbus TCP / Modbus RTU / CAN 2.0                                                            |
| Communication Interface             | Ethernet/RS485/CAN/Domestic 4G                                                               |
| Remote monitoring                   | Cloud EMS, mobile APP                                                                        |
| Certifications                      | UN3536、UN38.3、 IEC62619、UL9540A                                                              |
| Application scenarios               | Utility, C&I energy storage                                                                  |