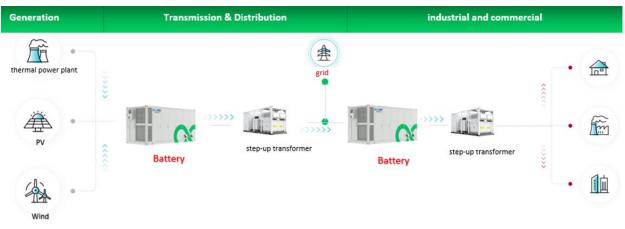

## **Applications of ESS**

ESS (Energy Storage System) provides solutions for the application of the entire power supply system, including photovoltaic, wind power, thermal power, peak load and frequency regulation.